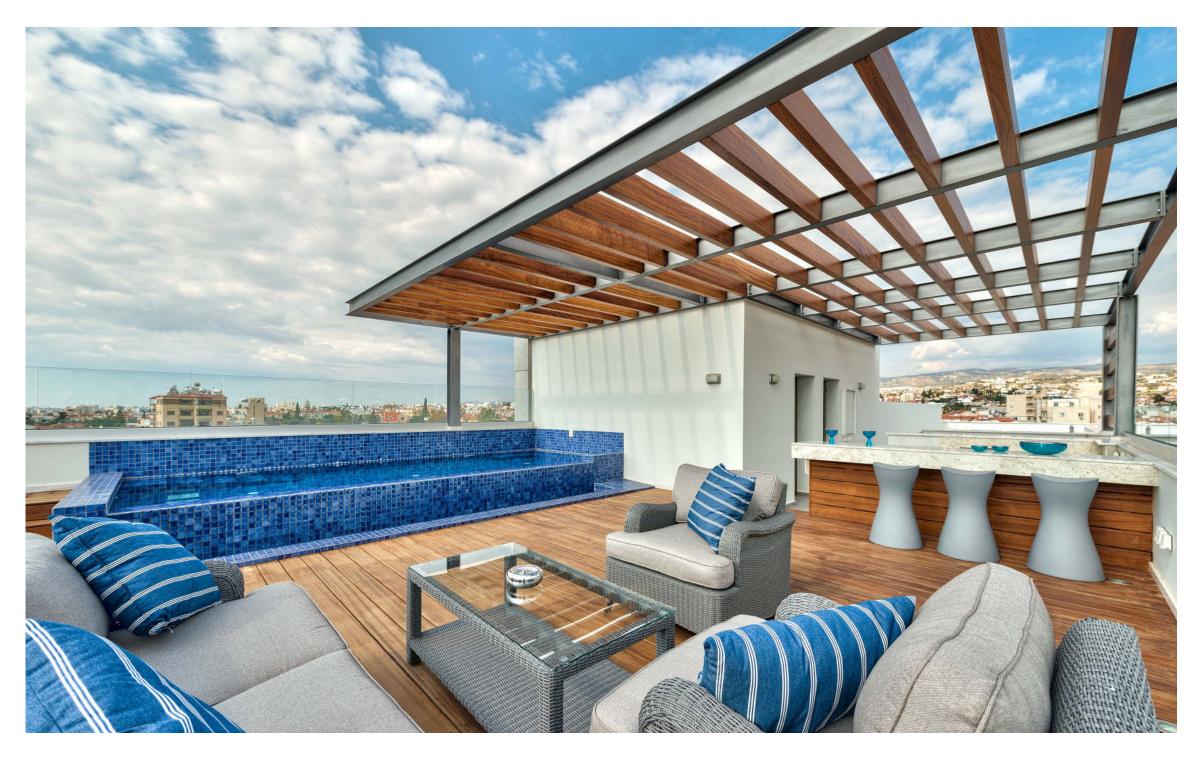

## SIGNATURE PENTHOUSES

#### WE HAVE REIMAGINED THE IDEA OF WHAT A PENTHOUSE SHOULD BE

The signature penthouses are featured almost in all apartment developments and represent the best choice for a demanding and sophisticated customer who expects the best of comfort, style and privacy.

#### THE SIGNATURE PENTHOUSES:

| Sizable roof space

| Marble floors

| Mosaic tiled swimming pool with jacuzzi | Barbecue

**NOTE:** movable furniture & interior items are extras