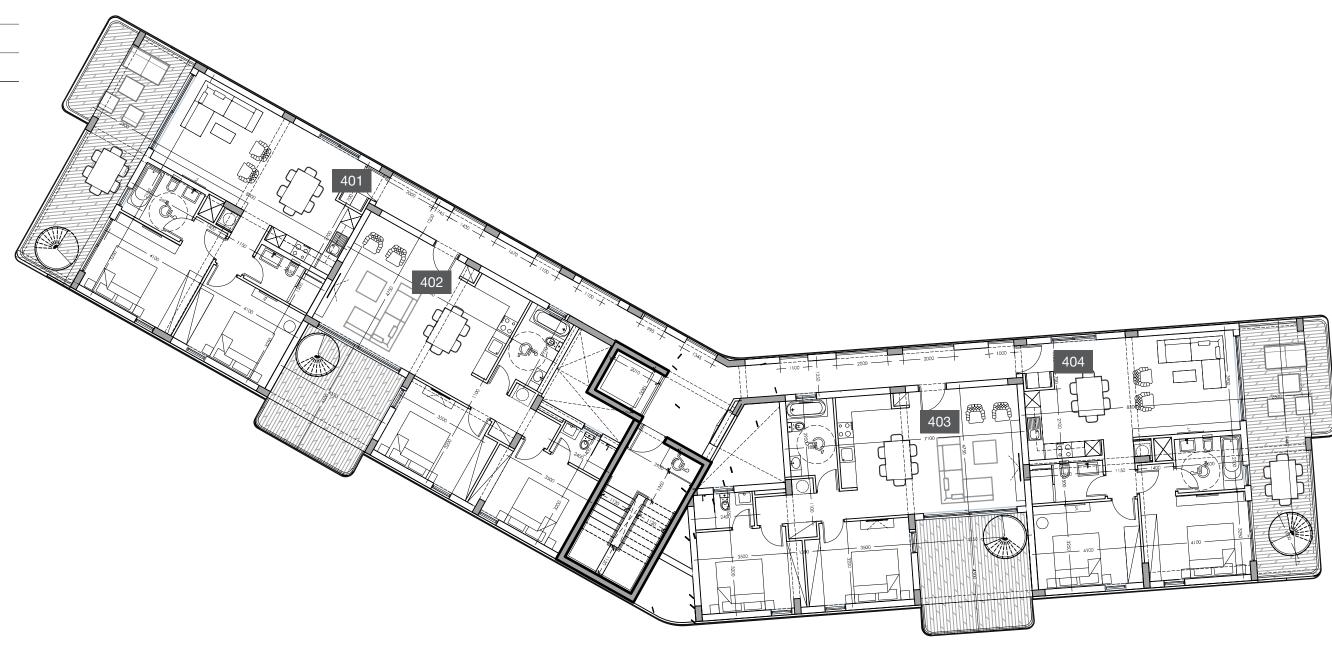

# CHOICE OF PROPERTIES

| UNIT<br>NO | PROPERTY<br>TYPE | BED-<br>ROOMS | BATH-<br>ROOMS | NO OF<br>PARK<br>SPACES | INDOOR<br>AREA<br>M² | COV.<br>Veranda<br>M² | UNCOVERED<br>VERANDA<br>M <sup>2</sup> | ROOF TER-<br>RACE<br>M <sup>2</sup> | STORAGE<br>M <sup>2</sup> | COMMON<br>Area Per<br>Unit M² | TOTAL<br>AREA<br>M² |
|------------|------------------|---------------|----------------|-------------------------|----------------------|-----------------------|----------------------------------------|-------------------------------------|---------------------------|-------------------------------|---------------------|
| 101        | Apartment        | 2             | 2              | 1                       | 87.60                | 30.30                 |                                        |                                     | 5.00                      | 13.65                         | 136.55              |
| 102        | Apartment        | 2             | 2              | 1                       | 83.80                | 19.60                 |                                        |                                     | 5.00                      | 11.97                         | 120.37              |
| 103        | Apartment        | 2             | 2              | 1                       | 84.40                | 19.60                 |                                        |                                     | 5.00                      | 12.04                         | 121.04              |
| 104        | Apartment        | 2             | 2              | 1                       | 87.60                | 28.25                 |                                        |                                     | 5.00                      | 13.42                         | 134.27              |
| 201        | Apartment        | 2             | 2              | 1                       | 87.60                | 30.30                 |                                        |                                     | 5.00                      | 13.65                         | 136.55              |
| 202        | Apartment        | 2             | 2              | 1                       | 83.80                | 19.60                 |                                        |                                     | 5.00                      | 11.97                         | 120.37              |
| 203        | Apartment        | 2             | 2              | 1                       | 84.40                | 19.60                 |                                        |                                     | 5.00                      | 12.04                         | 121.04              |
| 204        | Apartment        | 2             | 2              | 1                       | 87.60                | 28.25                 |                                        |                                     | 5.00                      | 13.42                         | 134.27              |
| 301        | Apartment        | 2             | 2              | 1                       | 87.60                | 30.30                 |                                        |                                     | 5.00                      | 13.65                         | 136.55              |
| 302        | Apartment        | 2             | 2              | 1                       | 83.80                | 19.60                 |                                        |                                     | 5.00                      | 11.97                         | 120.37              |
| 303        | Apartment        | 2             | 2              | 1                       | 84.40                | 19.60                 |                                        |                                     | 5.00                      | 12.04                         | 121.04              |
| 304        | Apartment        | 2             | 2              | 1                       | 87.60                | 28.25                 |                                        |                                     | 5.00                      | 13.42                         | 134.27              |
| 401        | Penthouse        | 2             | 3              | 1                       | 87.60                | 25.13                 | 5.19                                   | 51.70                               | 5.00                      | 13.06                         | 187.68              |
| 402        | Penthouse        | 2             | 3              | 1                       | 83.80                | 14.35                 | 5.21                                   | 43.10                               | 5.00                      | 11.37                         | 162.83              |
| 403        | Penthouse        | 2             | 3              | 1                       | 84.40                | 14.35                 | 5.21                                   | 43.10                               | 5.00                      | 11.44                         | 163.50              |
| 404        | Penthouse        | 2             | 3              | 1                       | 87.60                | 23.58                 | 4.67                                   | 52.14                               | 5.00                      | 12.88                         | 185.87              |

| Unit № | Total Area, m <sup>2</sup> |
|--------|----------------------------|
| 401    | 187.68                     |
| 402    | 162.83                     |
| 403    | 163.50                     |
| 404    | 185.87                     |