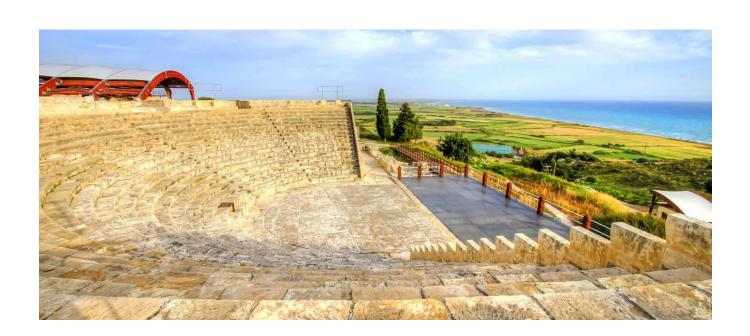

## INTRODUCTION

LIMASSOL —
A HUB OF MODERN
CREATIVITY AND
ANCIENT HISTORY

Limassol is the second largest urban area in Cyprus, located on the southern coast, with an urban population of 160,000 — 176,700. Limassol was built between two ancient cities — Amathus and Kourion — and during Byzantine rule, it was known as Neapolis (new town). Limassol's historical centre is located around its medieval Limassol Castle and the Old Port. Today the city spreads along the Mediterranean coast and has extended much further than the castle and port, with its suburbs stretching along the coast to Amathus.

The history of Limassol is largely associated with the Third Crusade of Richard the Lionheart, who arrived in Limassol in 1191 on his way to the Holy Land. He arrested the renegade Byzantine Greek governor of Cyprus Limassol, Isaac Komnenos, taking over the entire island, and bringing the long Byzantine dominion of Cyprus to an end. Richard also celebrated his marriage with Berengaria who had received the crown as queen of England in Limassol. Richard destroyed Amathus and the inhabitants were transferred to Limassol.