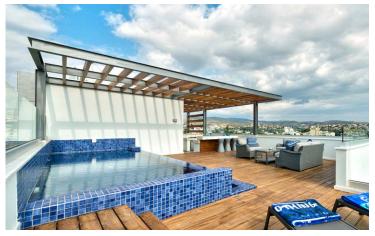

## SIGNATURE PENTHOUSES

#### WE HAVE REIMAGINED THE IDEA OF WHAT A PENTHOUSE SHOULD BE

The signature penthouses are featured almost in all apartment developments and represent the best choice for a demanding and sophisticated customer who expects the best of comfort, style and privacy.

#### THE SIGNATURE PENTHOUSES:

| Sizable roof space

| Marble floors

| Mosaic tiled swimming pool with jacuzzi | Barbecue

**NOTE:** movable furniture & interior items are extras