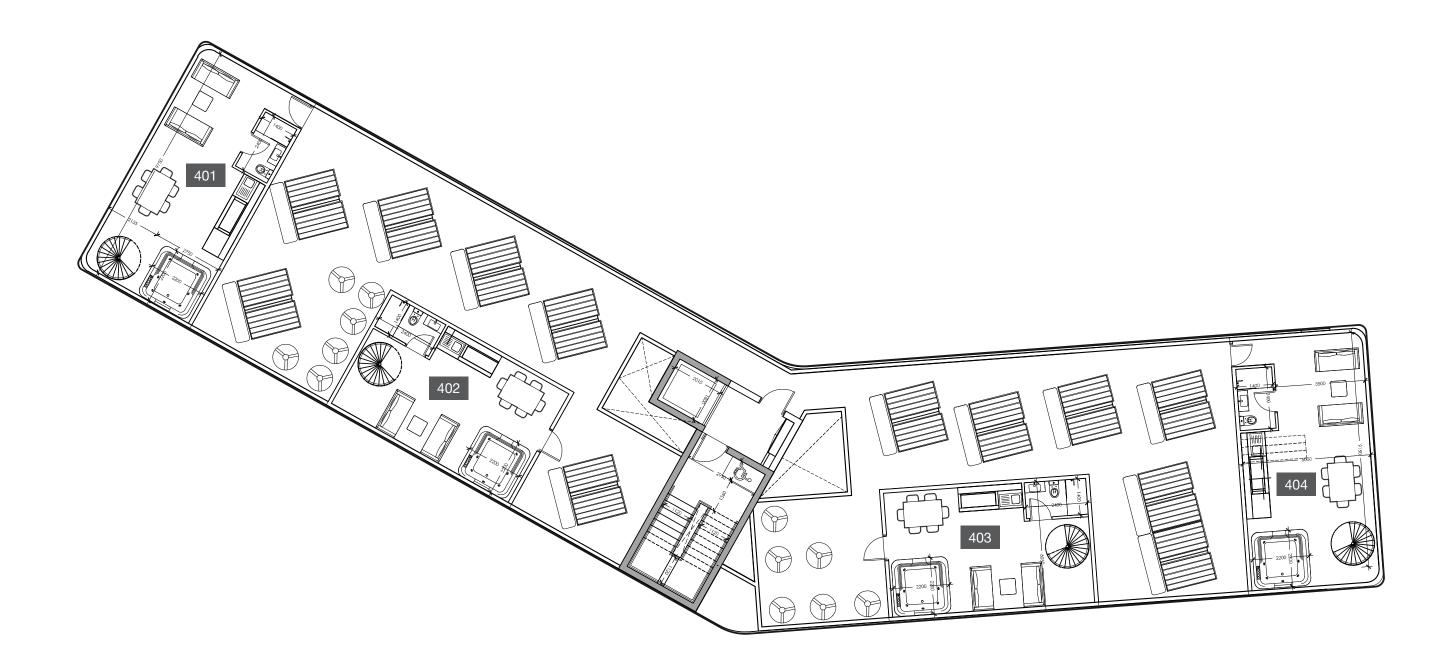

## SIGNATURE PENTHOUSES

#### WE HAVE REIMAGINED THE IDEA OF WHAT A PENTHOUSE SHOULD BE

The signature penthouses are featured almost in all apartment developments and represent the best choice for a demanding and sophisticated customer who expects the best of comfort, style and privacy.

#### THE SIGNATURE PENTHOUSES:

| Sizable roof space

| Marble floors

| Mosaic tiled swimming pool with jacuzzi | Barbecue

**NOTE:** movable furniture & interior items are extras