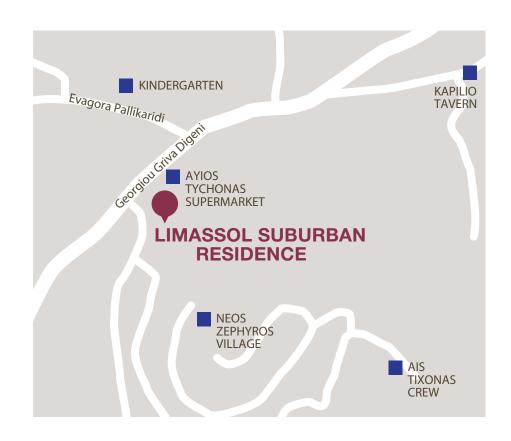

## LOCATION

AGIOS TYCHONAS IS
ONE OF THE MOST
SOUGHT-AFTER
AREAS IN LIMASSOL
BOASTING
MAGNIFICENT
UNOBSTRUCTED
SEA AND CITY
VIEWS THAT
OFFER A SENSE
OF PRIVACY AND
EXCLUSIVITY FROM
EVERY APARTMENT

A suburban tranquil area with beautiful serene surroundings offering nothing less than a pure and relaxed lifestyle for family living. On the outside of your retreat, lies an exceptional location situated in one of the most well-known and elite areas in Limassol. Unrivalled proximity to the city centre as well as immediate access to all modern first class infrastructures and facilities.