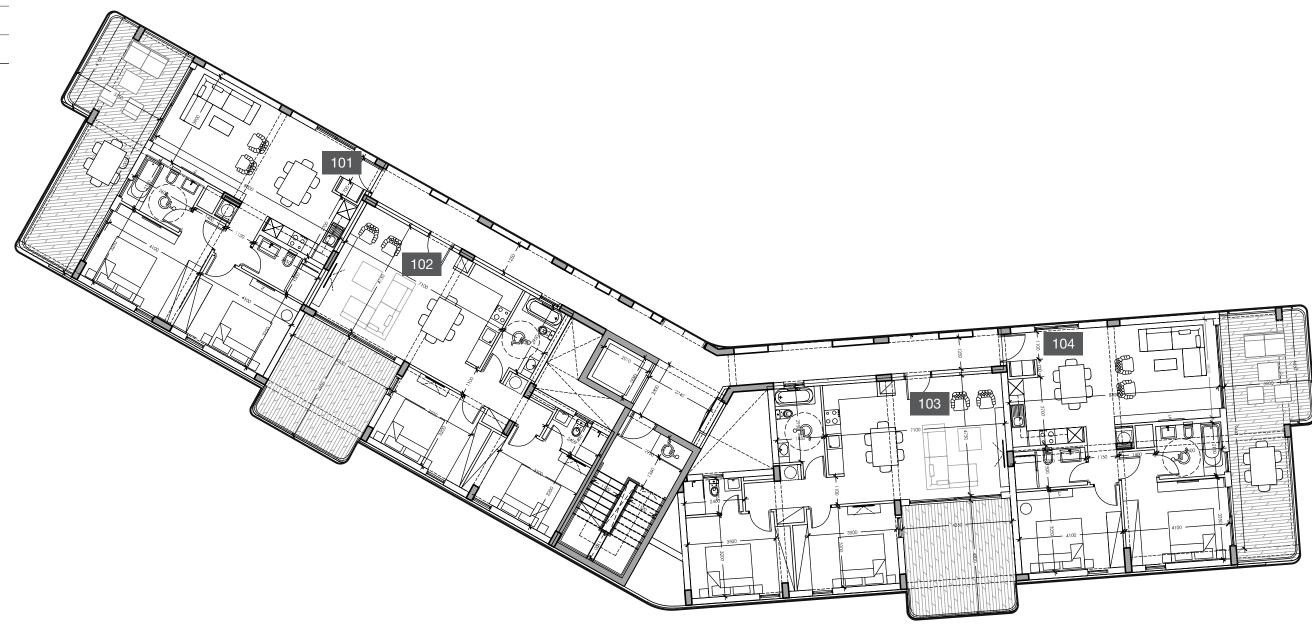

# CHOICE OF PROPERTIES

| UNIT<br>NO | PROPERTY<br>TYPE | BED-<br>ROOMS | BATH-<br>ROOMS | NO OF<br>PARK<br>SPACES | INDOOR<br>AREA<br>M² | COV.<br>Veranda<br>M² | UNCOVERED<br>VERANDA<br>M <sup>2</sup> | ROOF TER-<br>RACE<br>M <sup>2</sup> | STORAGE<br>M <sup>2</sup> | COMMON<br>Area Per<br>Unit M² | TOTAL<br>AREA<br>M² |
|------------|------------------|---------------|----------------|-------------------------|----------------------|-----------------------|----------------------------------------|-------------------------------------|---------------------------|-------------------------------|---------------------|
| 101        | Apartment        | 2             | 2              | 1                       | 87.60                | 30.30                 |                                        |                                     | 5.00                      | 13.65                         | 136.55              |
| 102        | Apartment        | 2             | 2              | 1                       | 83.80                | 19.60                 |                                        |                                     | 5.00                      | 11.97                         | 120.37              |
| 103        | Apartment        | 2             | 2              | 1                       | 84.40                | 19.60                 |                                        |                                     | 5.00                      | 12.04                         | 121.04              |
| 104        | Apartment        | 2             | 2              | 1                       | 87.60                | 28.25                 |                                        |                                     | 5.00                      | 13.42                         | 134.27              |
| 201        | Apartment        | 2             | 2              | 1                       | 87.60                | 30.30                 |                                        |                                     | 5.00                      | 13.65                         | 136.55              |
| 202        | Apartment        | 2             | 2              | 1                       | 83.80                | 19.60                 |                                        |                                     | 5.00                      | 11.97                         | 120.37              |
| 203        | Apartment        | 2             | 2              | 1                       | 84.40                | 19.60                 |                                        |                                     | 5.00                      | 12.04                         | 121.04              |
| 204        | Apartment        | 2             | 2              | 1                       | 87.60                | 28.25                 |                                        |                                     | 5.00                      | 13.42                         | 134.27              |
| 301        | Apartment        | 2             | 2              | 1                       | 87.60                | 30.30                 |                                        |                                     | 5.00                      | 13.65                         | 136.55              |
| 302        | Apartment        | 2             | 2              | 1                       | 83.80                | 19.60                 |                                        |                                     | 5.00                      | 11.97                         | 120.37              |
| 303        | Apartment        | 2             | 2              | 1                       | 84.40                | 19.60                 |                                        |                                     | 5.00                      | 12.04                         | 121.04              |
| 304        | Apartment        | 2             | 2              | 1                       | 87.60                | 28.25                 |                                        |                                     | 5.00                      | 13.42                         | 134.27              |
| 401        | Penthouse        | 2             | 3              | 1                       | 87.60                | 25.13                 | 5.19                                   | 51.70                               | 5.00                      | 13.06                         | 187.68              |
| 402        | Penthouse        | 2             | 3              | 1                       | 83.80                | 14.35                 | 5.21                                   | 43.10                               | 5.00                      | 11.37                         | 162.83              |
| 403        | Penthouse        | 2             | 3              | 1                       | 84.40                | 14.35                 | 5.21                                   | 43.10                               | 5.00                      | 11.44                         | 163.50              |
| 404        | Penthouse        | 2             | 3              | 1                       | 87.60                | 23.58                 | 4.67                                   | 52.14                               | 5.00                      | 12.88                         | 185.87              |

| Unit № | Total Area, m <sup>2</sup> |
|--------|----------------------------|
| 101    | 136.55                     |
| 102    | 120.37                     |
| 103    | 121.04                     |
| 104    | 134.27                     |